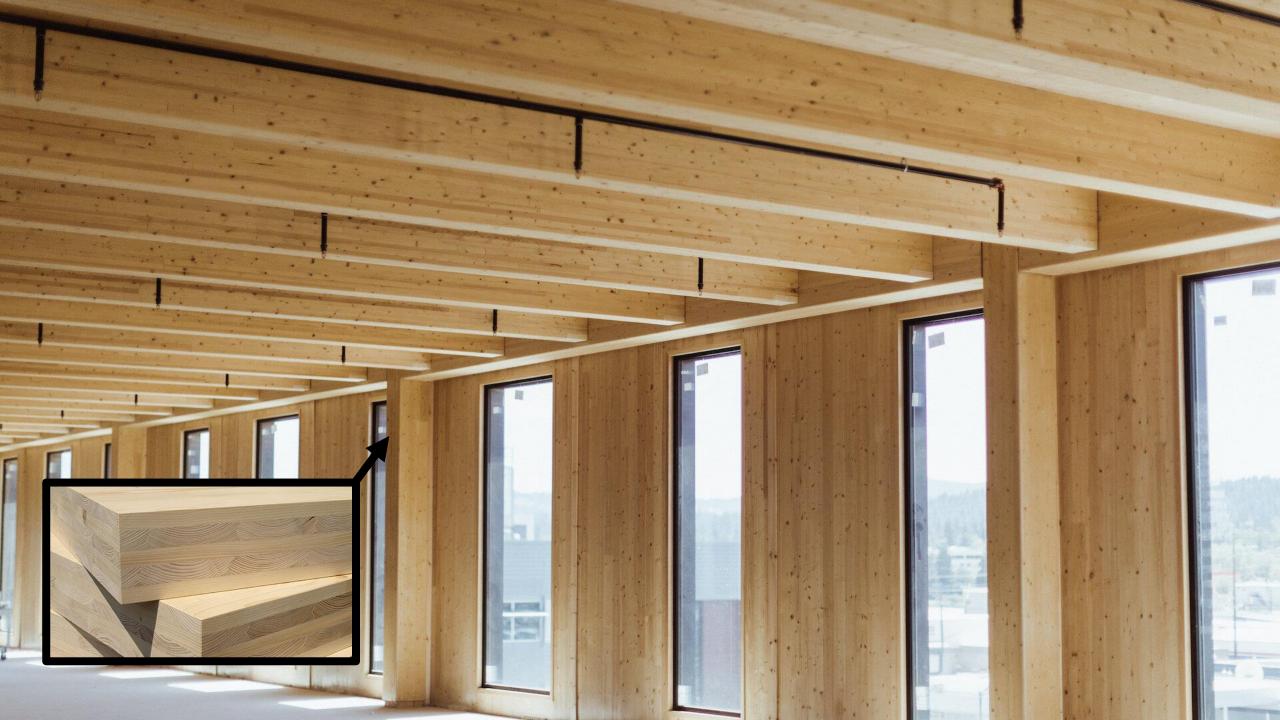

#### **Cross Laminated Timber**

A proven building material – improved structural properties through a high precision design and manufacturing process.

## **Technology**

**Cross Laminated Timber (CLT)** – panels are used as the walls, floors and roof structure. Offering a lightweight, rigid, alternative to brick and cement construction. Allows to significantly reduce build times, whilst retaining and improving on all the features of a typical brick veneer house.