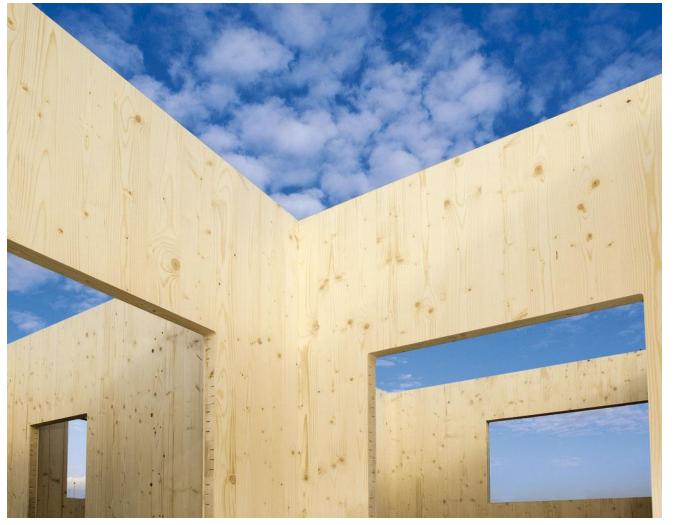

#### **Cross Laminated Timber**

A proven building material – improved structural properties through a high precision design and manufacturing process.

## **Technology**

**Cross Laminated Timber (CLT)** – panels are used as the walls, floors and roof structure. Offering a lightweight, rigid, alternative to brick and cement construction. Allows to significantly reduce build times, whilst retaining and improving on all the features of a typical brick veneer house.