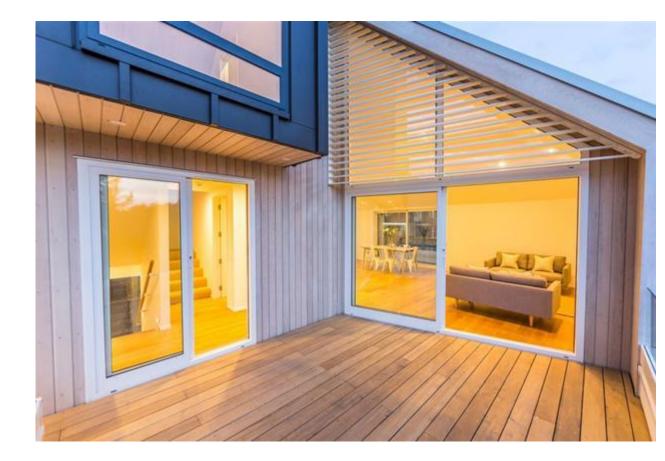

# Unique offer

**Oxley Trade** through our network of manufacturers in Europe is able to offer the following house kit in Australia:

- 1. CLT Exterior walls
- 2. CLT Interior walls
- 3. CLT Floor panels
- 4. CLT Roof panels
- 5. Roof shingles and insulation
- 6. Double glazed windows and doors

All fixtures, and fittings are included!

175 sqm house

1

4.

We are also able to provide additional materials as requested, (interior and exterior cladding, laminate floors, tiles and others)