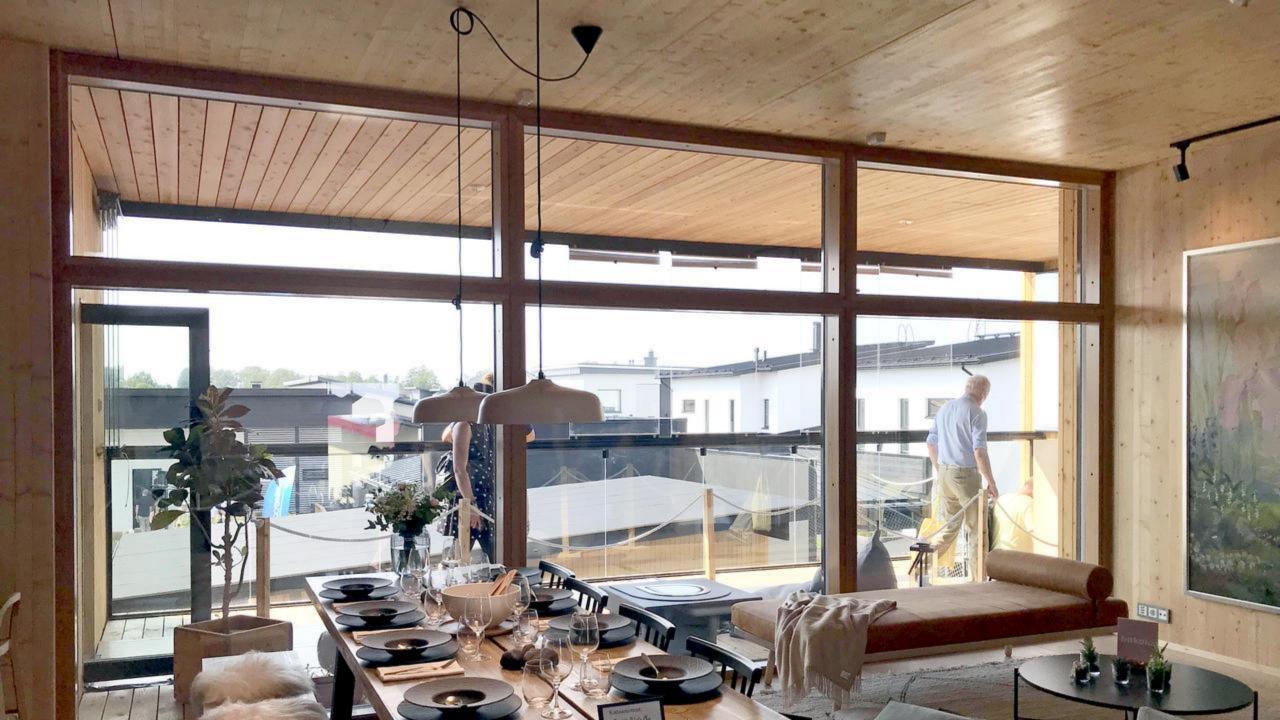

## **Technology**

**Cross Laminated Timber (CLT)** – panels are used as the walls, floors and roof structure. Offering a lightweight, rigid, alternative to brick and cement construction. Allows to significantly reduce build times, whilst retaining and improving on all the features of a typical brick veneer house.

All fixtures, and fittings are included!

175 sqm house

1

4.

We are also able to provide additional materials as requested, (interior and exterior cladding, laminate floors, tiles and others)