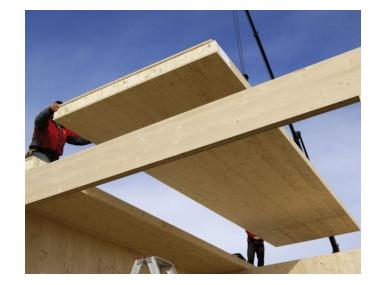

#### **Cross Laminated Timber**

A proven building material – improved structural properties through a high precision design and manufacturing process.

## **Technology**

**Cross Laminated Timber (CLT)** – panels are used as the walls, floors and roof structure. Offering a lightweight, rigid, alternative to brick and cement construction. Allows to significantly reduce build times, whilst retaining and improving on all the features of a typical brick veneer house.

# Unique offer

**Oxley Trade** through our network of manufacturers in Europe is able to offer the following house kit in Australia:

- 1. CLT Exterior walls
- 2. CLT Interior walls
- 3. CLT Floor panels
- 4. CLT Roof panels
- 5. Roof shingles and insulation
- 6. Double glazed windows and doors